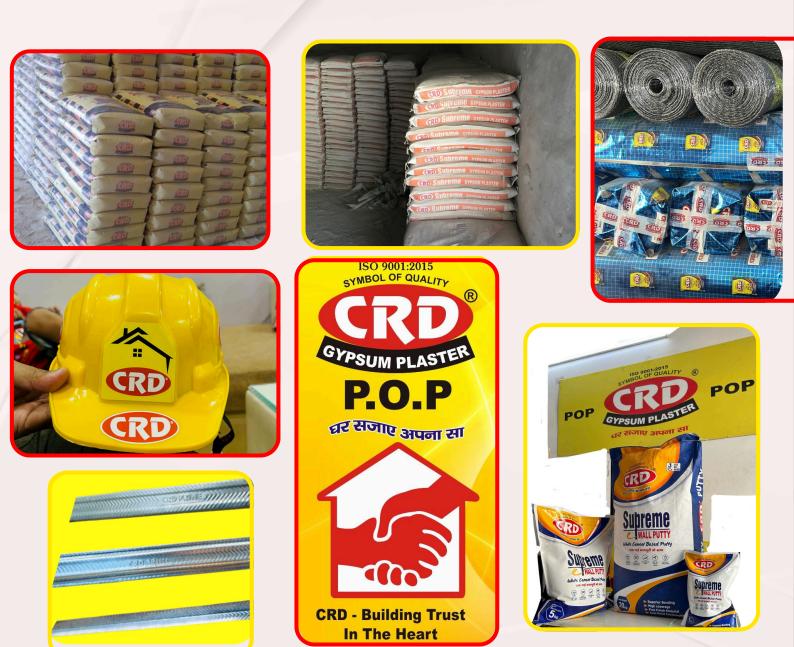

# CRD Gypsum Plaster (POP) 25 & 2KG

CRD Gypsum Plaster is one of the best-selling product in the Segment It provides extra whiteness. Our research and development team ensures the use of the best raw material from best gypsum mines so that it doesn't crack or shrink after hardening. Also, the slow drying helps it become durable and long-lasting. Once applied, it will protect the beauty of building for years and without any constant maintenance & it is reliable also.

### CRD Supreme Gypsum Plaster (POP) 25 & 20 KG

CRD Supreme gypsum plaster is a white powdery chemical compound called calcining gypsum it is also known as gypsum plaster it is very helpful in giving your house or desirable finish. CRD Supreme gypsum plaster is most suitable for the application of plastring system as punning of walls ceiling and decoratives works like cornice, Moulding, Arches, Etc.

### CRD One Coat 25 & 40 KG

Perfect One Coat Gypsum Plaster is a gypsum based plaster that is fast becoming the standard of high quality smooth internal finish. Its also improve workability and provide better coverage. It is a perfect one coat gypsum plaster for use on almost all backgrounds, e g. brickwork, block work or concrete. It provides a durable base for application of decorative finishes, requiring only the addition of clean water to prepare it for use.

### **CRD Supreme Wall Putty** 40, 20, 5, & 1KG

Supreme wall putty is a white polymer-based putty that provides a strong base on concrete, mortar walls, and ceiling. It is suitable for both interior and exterior walls. We use best Polymers and high-quality white cement, which gives a longer life span and strengthens the wall. Also, it is highly resistant to water, so it increases the life of the paint as well.

### **CRD PRIME - WIRE MESH False Ceiling**

#### **Description**

CRD Wire Mesh is a suitable solution to give a better hold to the gypsum Plasterwhile making a False ceiling. It is certainly helpful to strengthen the plaster

#### **Types of P.O.P Wire Mesh**