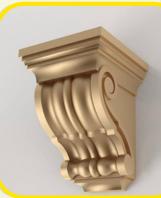

*Features**

- High Strength
- Less P.O.P Consumption
- Without Cardboard
- All G.I. prime Material used
- Standard Weight
- Defect Free
- Durable
- Easy Installation
- Superior Quality

#### Material -

#### Galvanised Stell Coating

#### **Types of P.O.P Wire Mesh**

#### <mark>1. Punjab</mark> Wiremesh



100' FEET



Weight Options: upto 15 Kg Length Options: 50ft, 100ft Thickness: 60 mm Gauge: 23

Designed for durability, it ensures long-lasting performance under varying conditions.

#### 2. Delhi Wiremesh



Weight Options: upto 15 Kg Length Options: 45ft, 75ft, 90ft Thickness: 54 mm Gauge: 24

Designed for durability, it ensures long-lasting performance under varying conditions.

# **Modern Ceiling Design**























### Motif, Bracket, Crown, & Column



















### Wall Panels and Classic designs





















# Clientage



## **NEW START** The Choice Of Best Architects

Our plant at Bikaner in Rajasthan, is strategically located near mines that produce India's finest raw Gypsum. It involves heating the gypsum continuously at a pre-set temperature. this key process is conducted under the supervision of our expert team.

The product brought to you by a company that ISO 9001:2015 certified company CRD Plaster supplied which is moisture-proof, fully sealed and temper-proof packs. Our company is in a position to meet orders of any size and delivered any where in India.

The result is a POP of unmatched whiteness, purity, fineness & Strength. CRD Plaster is very economical as it covers more area with less material as it is a superfine powder