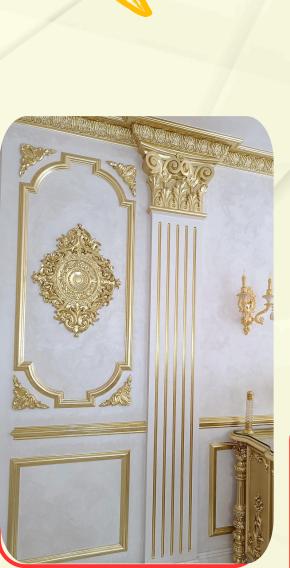

plaster

#### **Features**

- High Strength
- Less P.O.P Consumption
- Without Cardboard
- All G.I. prime Material used
- Standard Weight
- Defect Free
- Durable
- Easy Installation
- Superior Quality

#### Material -

#### Galvanised Stell Coating

#### **Types of P.O.P Wire Mesh**

#### <mark>1. Punjab</mark> Wiremesh



100' FEET



Weight Options: upto 15 Kg Length Options: 50ft, 100ft Thickness: 60 mm Gauge: 23

Designed for durability, it ensures long-lasting performance under varying conditions.

#### 2. Delhi Wiremesh



Weight Options: upto 15 Kg Length Options: 45ft, 75ft, 90ft Thickness: 54 mm Gauge: 24

Designed for durability, it ensures long-lasting performance under varying conditions.

# **Modern Ceiling Design**























### Motif, Bracket, Crown, & Column



















### Wall Panels and Classic designs





















# Clientage



## **NEW START** The Choice Of Best Architects

Our plant at Bikaner in Rajasthan, is strategically located near mines that produce India's finest raw Gypsum. It involves heating the gypsum continuously at a pre-set temperature. this key process is conducted under the supervision of our expert team.

The product brought to you by a company that ISO 9001:2015 certified company CRD Plaster supplied which is moisture-proof, fully sealed and temper-proof packs. Our company is in a position to meet orders of any size and delivered any where in India.

The result is a POP of unmatched whiteness, purity, fineness & Strength. CRD Plaster is very economical as it covers more area with less material as it is a