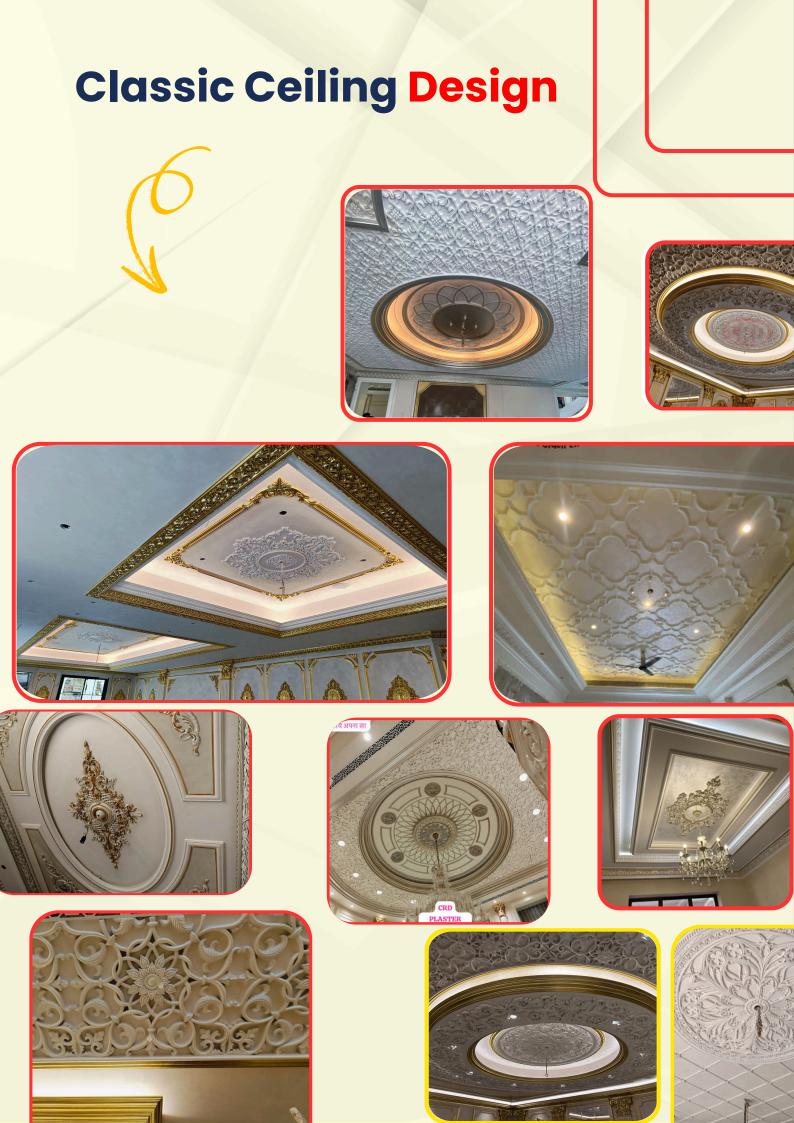

is certainly helpful to strengthen the plaster

#### **Features**

- High Strength
- Less P.O.P Consumption
- Without Cardboard
- All G.I. prime Material used
- Standard Weight
- Defect Free
- Durable
- Easy Installation
- Superior Quality

#### Material -

#### Galvanised Stell Coating

#### **Types of P.O.P Wire Mesh**

#### <mark>1. Punjab</mark> Wiremesh



100' FEET



Weight Options: upto 15 Kg Length Options: 50ft, 100ft Thickness: 60 mm Gauge: 23

Designed for durability, it ensures long-lasting performance under varying conditions.

#### 2. Delhi Wiremesh



Weight Options: upto 15 Kg Length Options: 45ft, 75ft, 90ft Thickness: 54 mm Gauge: 24

Designed for durability, it ensures long-lasting performance under varying conditions.

# **Modern Ceiling Design**























### Motif, Bracket, Crown, & Column



















### Wall Panels and Classic designs





















# Clientage



## **NEW START** The Choice Of Best Architects

Our plant at Bikaner in Rajasthan, is strategically located near mines that produce India's finest raw Gypsum. It involves heating the gypsum continuously at a pre-set temperature. this key process is conducted under the supervision of our expert team.

The product brought to you by a company that ISO 9001:2015 certified company CRD Plaster supplied which is moisture-proof, fully sealed and temper-proof packs. Our company is in a position to meet orders of any size and delivered any where in India.

The result is a POP of unmatched whiteness, purity, fineness & Strength. CRD Plaster is very economical as it covers m