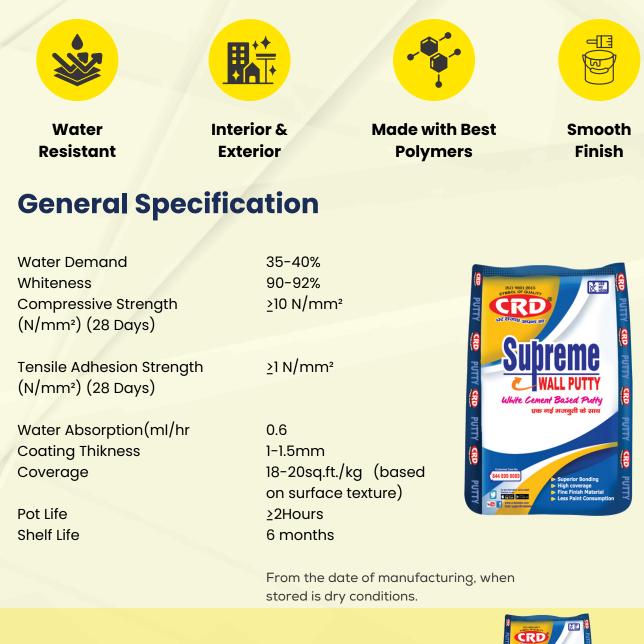

### **CRD Supreme Wall Putty** 40, 20, 5, & 1KG

Supreme wall putty is a white polymer-based putty that provides a strong base on concrete, mortar walls, and ceiling. It is suitable for both interior and exterior walls. We use best Polymers and high-quality white cement, which gives a longer life span and strengthens the wall. Also, it is highly resistant to water, so it increases the life of the paint as well.

1 kg

5 kg

40 kg

(\* All Tested results are under lab condition)