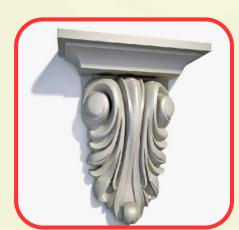

laster

#### **Features**

- High Strength
- Less P.O.P Consumption
- Without Cardboard
- All G.I. prime Material used
- Standard Weight
- Defect Free
- Durable
- Easy Installation
- Superior Quality

#### Material -

#### Galvanised Stell Coating

#### **Types of P.O.P Wire Mesh**

#### <mark>1. Punjab</mark> Wiremesh



100' FEET



Weight Options: upto 15 Kg Length Options: 50ft, 100ft Thickness: 60 mm Gauge: 23

Designed for durability, it ensures long-lasting performance under varying conditions.

#### 2. Delhi Wiremesh



Weight Options: upto 15 Kg Length Options: 45ft, 75ft, 90ft Thickness: 54 mm Gauge: 24

Designed for durability, it ensures long-lasting performance under varying conditions.

# **Modern Ceiling Design**























### Motif, Bracket, Crown, & Column



















### Wall Panels and Classic designs





















# Clientage



## **NEW START** The Choice Of Best Architects

Our plant at Bikaner in Rajasthan, is strategically located near mines that produce India's finest raw Gypsum. It involves heating the gypsum continuously at a pre-set temperature. this key process is conducted under the supervision of our expert team.

The product brought to you by a company that ISO 9001:2015 certified company CRD Plaster supplied which is moisture-proof, fully sealed and temper-proof packs. Our company is in a position to meet orders of any size and delivered any where in India.

The result is a POP of unmatched whiteness, purity, fineness & Strength. CRD Plaster is very economical as it covers more area with less material as it is a su