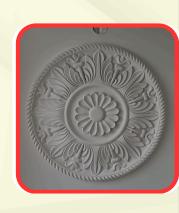

Consumption
- Without Cardboard
- All G.I. prime Material used
- Standard Weight
- Defect Free
- Durable
- Easy Installation
- Superior Quality

#### Material -

#### Galvanised Stell Coating

#### **Types of P.O.P Wire Mesh**

#### <mark>1. Punjab</mark> Wiremesh



100' FEET



Weight Options: upto 15 Kg Length Options: 50ft, 100ft Thickness: 60 mm Gauge: 23

Designed for durability, it ensures long-lasting performance under varying conditions.

#### 2. Delhi Wiremesh



Weight Options: upto 15 Kg Length Options: 45ft, 75ft, 90ft Thickness: 54 mm Gauge: 24

Designed for durability, it ensures long-lasting performance under varying conditions.

# **Modern Ceiling Design**























### Motif, Bracket, Crown, & Column



















### Wall Panels and Classic designs





















# Clientage



## **NEW START** The Choice Of Best Architects

Our plant at Bikaner in Rajasthan, is strategically located near mines that produce India's finest raw Gypsum. It involves heating the gypsum continuously at a pre-set temperature. this key process is conducted under the supervision of our expert team.

The product brought to you by a company that ISO 9001:2015 certified company CRD Plaster supplied which is moisture-proof, fully sealed and temper-proof packs. Our company is in a position to meet orders of any size and delivered any where in India.

The result is a POP of unmatched whiteness, purity, fineness & Strength. CRD Plaster is very economical as it covers more area with less material as it is a superfine powder.





#### **Contact Us**

- **\** +91 8