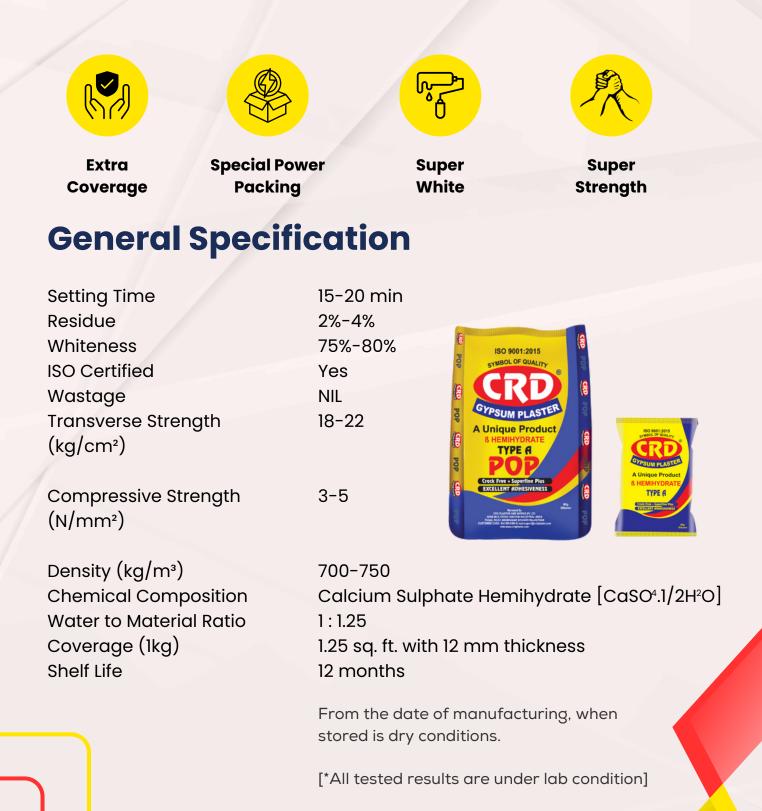

### **General Specification**

| Setting Time        |
|---------------------|
| Residue             |
| Whiteness           |
| ISO Certified       |
| Wastage             |
| Transverse Strength |
| (kg/cm²)            |
|                     |

Compressive Strength (N/mm²)

Density (kg/m<sup>3</sup>) Chemical Composition Water to Material Ratio Coverage (1kg) Shelf Life 13-17 min 3%-5% 72%-75% Yes NIL 16-20

2 - 4

750-800 Calcium Sulphate Hemihydrate [CaSO<sup>4</sup>.1/2H<sup>2</sup>O] 1 : 1.25 1.25 sq. ft. with 12 mm thickness 12 months

From the date of manufacturing, when stored is dry conditions.

[\*All tested results are under lab condition]