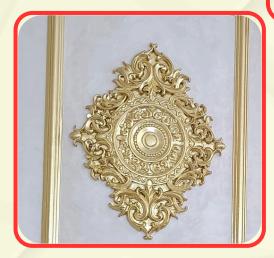

.P Consumption
- Without Cardboard
- All G.I. prime Material used
- Standard Weight
- Defect Free
- Durable
- Easy Installation
- Superior Quality

#### Material -

#### Galvanised Stell Coating

#### **Types of P.O.P Wire Mesh**

#### <mark>1. Punjab</mark> Wiremesh



100' FEET



Weight Options: upto 15 Kg Length Options: 50ft, 100ft Thickness: 60 mm Gauge: 23

Designed for durability, it ensures long-lasting performance under varying conditions.

#### 2. Delhi Wiremesh



Weight Options: upto 15 Kg Length Options: 45ft, 75ft, 90ft Thickness: 54 mm Gauge: 24

Designed for durability, it ensures long-lasting performance under varying conditions.

# **Modern Ceiling Design**























### Motif, Bracket, Crown, & Column



















### Wall Panels and Classic designs





















# Clientage



## **NEW START** The Choice Of Best Architects

Our plant at Bikaner in Rajasthan, is strategically located near mines that produce India's finest raw Gypsum. It involves heating the gypsum continuously at a pre-set temperature. this key process is conducted under the supervision of our expert team.

The product brought to you by a company that ISO 9001:2015 certified company CRD Plaster supplied which is moisture-proof, fully sealed and temper-proof packs. Our company is in a position to meet orders of any size and delivered any where in India.

The result is a POP of unmatched whiteness, purity, fineness & Strength. CRD Plaster is very economical as it covers more area with less material as it is a superfine powder.





#### **Contact Us**

- **\** +91