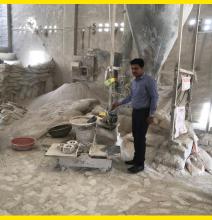

## **NEW START** The Choice Of Best Architects

Our plant at Bikaner in Rajasthan, is strategically located near mines that produce India's finest raw Gypsum. It involves heating the gypsum continuously at a pre-set temperature. this key process is conducted under the supervision of our expert team.