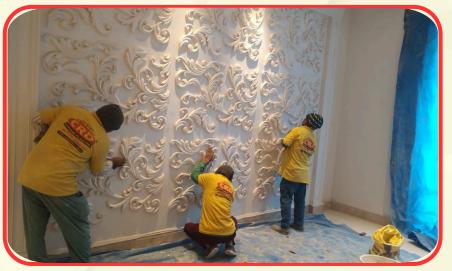

onsumption
- Without Cardboard
- All G.I. prime Material used
- Standard Weight
- Defect Free
- Durable
- Easy Installation
- Superior Quality

#### Material -

#### Galvanised Stell Coating

#### **Types of P.O.P Wire Mesh**

#### <mark>1. Punjab</mark> Wiremesh



100' FEET



Weight Options: upto 15 Kg Length Options: 50ft, 100ft Thickness: 60 mm Gauge: 23

Designed for durability, it ensures long-lasting performance under varying conditions.

#### 2. Delhi Wiremesh



Weight Options: upto 15 Kg Length Options: 45ft, 75ft, 90ft Thickness: 54 mm Gauge: 24

Designed for durability, it ensures long-lasting performance under varying conditions.

# **Modern Ceiling Design**























### Motif, Bracket, Crown, & Column



















### Wall Panels and Classic designs





















# Clientage



## **NEW START** The Choice Of Best Architects

Our plant at Bikaner in Rajasthan, is strategically located near mines that produce India's finest raw Gypsum. It involves heating the gypsum continuously at a pre-set temperature. this key process is conducted under the supervision of our expert team.

The product brought to you by a company that ISO 9001:2015 certified company CRD Plaster supplied which is moisture-proof, fully sealed and temper-proof packs. Our company is in a position to meet orders of any size and delivered any where in India.

The result is a POP of unmatched whiteness, purity, fineness & Strength. CRD Plaster is very economical as it covers more area with less material as it is a superfine powder.





#### **Contact Us**

- **\** +91 844