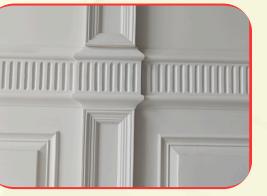

mption
- Without Cardboard
- All G.I. prime Material used
- Standard Weight
- Defect Free
- Durable
- Easy Installation
- Superior Quality

#### Material -

#### Galvanised Stell Coating

#### **Types of P.O.P Wire Mesh**

#### <mark>1. Punjab</mark> Wiremesh



100' FEET



Weight Options: upto 15 Kg Length Options: 50ft, 100ft Thickness: 60 mm Gauge: 23

Designed for durability, it ensures long-lasting performance under varying conditions.

#### 2. Delhi Wiremesh



Weight Options: upto 15 Kg Length Options: 45ft, 75ft, 90ft Thickness: 54 mm Gauge: 24

Designed for durability, it ensures long-lasting performance under varying conditions.

# **Modern Ceiling Design**























### Motif, Bracket, Crown, & Column



















### Wall Panels and Classic designs





















# Clientage



## **NEW START** The Choice Of Best Architects

Our plant at Bikaner in Rajasthan, is strategically located near mines that produce India's finest raw Gypsum. It involves heating the gypsum continuously at a pre-set temperature. this key process is conducted under the supervision of our expert team.

The product brought to you by a company that ISO 9001:2015 certified company CRD Plaster supplied which is moisture-proof, fully sealed and temper-proof packs. Our company is in a position to meet orders of any size and delivered any where in India.

The result is a POP of unmatched whiteness, purity, fineness & Strength. CRD Plaster is very economical as it covers more area with less material as it is a superfine powder.





#### **Contact Us**

- **\** +91 8448998