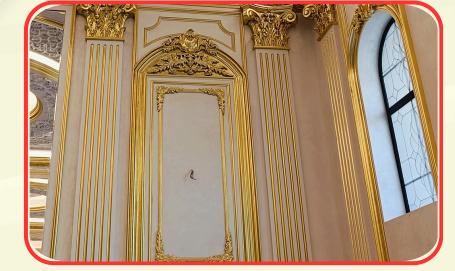

#### **Features**

- High Strength
- Less P.O.P Consumption
- Without Cardboard
- All G.I. prime Material used
- Standard Weight
- Defect Free
- Durable
- Easy Installation
- Superior Quality

#### Material -

#### Galvanised Stell Coating

#### **Types of P.O.P Wire Mesh**

#### <mark>1. Punjab</mark> Wiremesh



100' FEET



Weight Options: upto 15 Kg Length Options: 50ft, 100ft Thickness: 60 mm Gauge: 23

Designed for durability, it ensures long-lasting performance under varying conditions.

#### 2. Delhi Wiremesh



Weight Options: upto 15 Kg Length Options: 45ft, 75ft, 90ft Thickness: 54 mm Gauge: 24

Designed for durability, it ensures long-lasting performance under varying conditions.

# **Modern Ceiling Design**























### Motif, Bracket, Crown, & Column



















### Wall Panels and Classic designs





















# Clientage



## **NEW START** The Choice Of Best Architects

Our plant at Bikaner in Rajasthan, is strategically located near mines that produce India's finest raw Gypsum. It involves heating the gypsum continuously at a pre-set temperature. this key process is conducted under the supervision of our expert team.

The product brought to you by a company that ISO 9001:2015 certified company CRD Plaster supplied which is moisture-proof, fully sealed and temper-proof packs. Our company is in a position to meet orders of any size and delivered any where in India.

The result is a POP of unmatched whiteness, purity, fineness & Strength. CRD Plaster is very economical as it covers more area with less material as it is a superfin